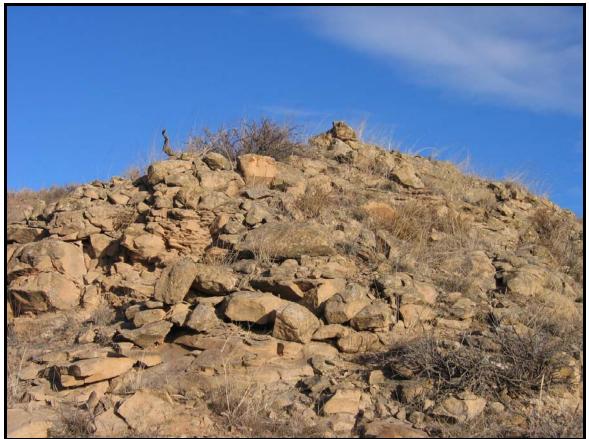

## ROCK OUTCROP FEATURE: RO\_0066

Photo: 1\_16\_06\_02

### Looking North

| FEATURE TYPE:         | Rock                 | Outcrop   |                                                          |       |             |
|-----------------------|----------------------|-----------|----------------------------------------------------------|-------|-------------|
| GEOMETRIC DIMENSIONS: | Length: 35 ft        |           | Height:                                                  | 10 ft |             |
| LOCATION:             | Township: 8S         |           | Range:                                                   | 40E   | Section: 32 |
| HANDHELD GPS POINTS:  | 8004<br>8005<br>8006 | 410311.36 | <b>Easting</b><br>2679915.33<br>2679914.61<br>2679916.71 |       |             |

Sandstone/siltstone

| EXPOSURE:               | Southern facing slope                                                                                                                                                                                                                  |
|-------------------------|----------------------------------------------------------------------------------------------------------------------------------------------------------------------------------------------------------------------------------------|
| DESCRIPTION OF FEATURE: | The layout of this outcrop is a long, narrow pile of siltstone/sandstone rocks. There is evidence that animals have used the voids in this outcrop as protection and habitat. The surrounding vegetation includes grass and sagebrush. |