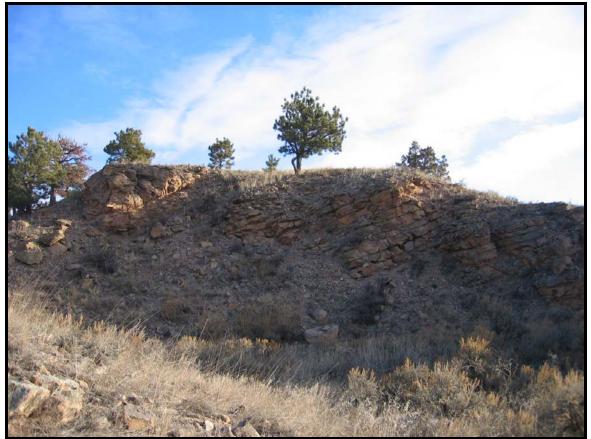

## CLIFF FEATURE: C\_0021

Photo: 1\_16\_06\_01

### Looking Northwest

| FEATURE TYPE:           | Cliff                 |                                                 |                                                          |                 |                                                           |
|-------------------------|-----------------------|-------------------------------------------------|----------------------------------------------------------|-----------------|-----------------------------------------------------------|
| GEOMETRIC DIMENSIONS:   | Length: 80 ft         |                                                 | Height:                                                  | 20 ft           |                                                           |
| LOCATION:               | Township: 8S          |                                                 | Range:                                                   | 40E             | Section: 32                                               |
|                         | 8001<br>8002<br>8003  | Northing<br>410213.49<br>410285.26<br>410279.75 | <b>Easting</b><br>2680044.44<br>2680008.49<br>2680062.93 |                 |                                                           |
| SUBSTRATE:              | Siltstone/sandstone   |                                                 |                                                          |                 |                                                           |
| EXPOSURE:               | Southern facing slope |                                                 |                                                          |                 |                                                           |
| DESCRIPTION OF FEATURE: | adjac                 | ent to a sma                                    | all draw that i                                          | ntersects the S | cliff are located<br>outh Fork Spring<br>very jagged with |

Revised 4/06; Reference – South Fork Extension Amendment #00174

many holes.